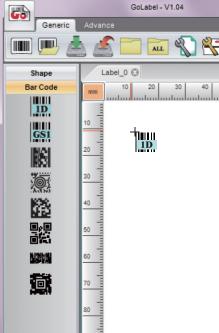

### Operate with ease and edit with flexibility

WYSIWYG user interface makes GoLabel intuitive and easy to use.

It supports numerous label sizes.

Label size /
layout settings
Set the label forms.

choose your barcode type GoLabel includes a variety of 1D, 2D barcodes for you to choose from.

#### 1D & 2D barocdes

Supports 1D barcodes: Code 39. Code 93 · EAN 8 / 13 (add on 2 & 5) · UPC A / E (add on 2 & 5) · Codabar · Code 128 · EAN 128 · GS1 DataBar

Micro PDF

Supports 2D barcodes: QR Code \ DataMatrix Code · Maxicode · Aztec · PDF417 · Micro PDF.