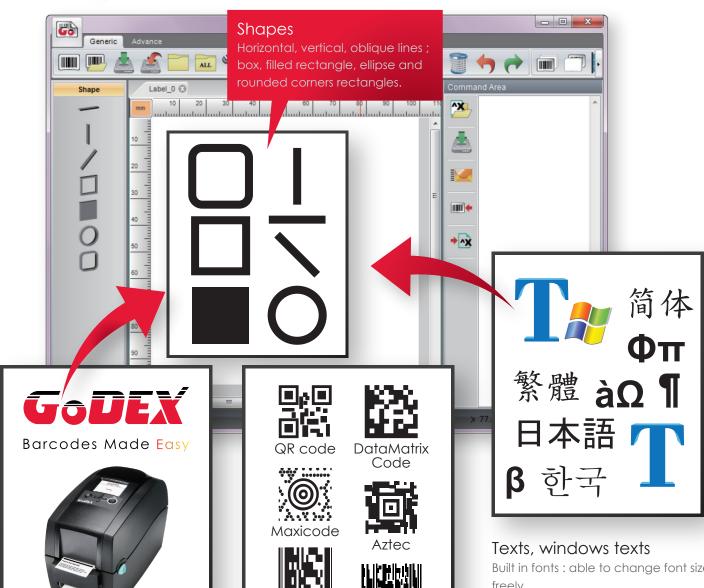

# You can create barcodes, graphics, bars and texts with a click of a mouse

You can also add in images, bars and texts Whole lot of freedom in creating your barcodes.

### Graphics and images

Supports: pcx png bmp wmf emf \ ico \ jpg & jpeg.

#### 1D & 2D barocdes

Supports 1D barcodes: Code 39. Code 93 · EAN 8 / 13 (add on 2 & 5) · UPC A / E (add on 2 & 5) · Codabar · Code 128 · EAN 128 · GS1 DataBar

Micro PDF

Supports 2D barcodes: QR Code \ DataMatrix Code · Maxicode · Aztec · PDF417 · Micro PDF.

Built in fonts: able to change font sizes freely.

Asian fonts: supports: simplified, traditional Chinese, Japanese, Korean. Download fonts: supports ASCII fonts. Truetype fonts: no matter what sizes you want the file to be, the resolution is always good.

Windows font: supports windows built in fonts, you can change the font sizes and boldness.

Print Easy breezy, your label is ready to be printed.