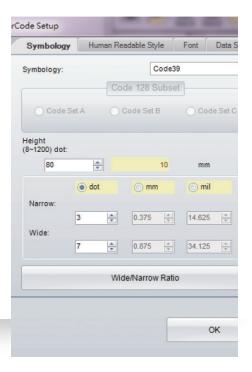

#### 1D & 2D barocdes

Supports 1D barcodes: Code 39. Code 93 · EAN 8 / 13 (add on 2 & 5) · UPC A / E (add on 2 & 5) · Codabar · Code 128 · EAN 128 · GS1 DataBar

Micro PDF

Supports 2D barcodes: QR Code \ DataMatrix Code · Maxicode · Aztec · PDF417 · Micro PDF.