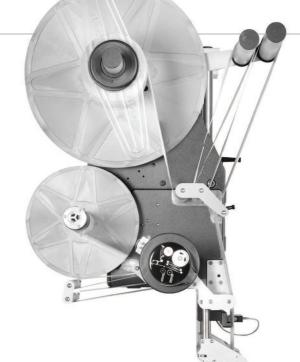

## LABELING AND IDENTIFICATION SYSTEMS

The Wind is a high performance labeler for applications requiring high speed, frequency and precision.

available in the versions for reel with liner of 80mm / 3.15" or 240mm / 9.45" maximum width
built on a solid aluminium alloy casting. A safe and most robust machine, designed to last over time

• little footprint on the production line thanks to its "vertical" development

• large diameter reel housing for very long duration

• expansion rewinder mandrel

independent motorized rewinder

• Advanced control unit, which is independent and can be located wherever most practical for the operator (cables lenght: 3 metres / 9.84 feet)

| WIND              | 80                   | 240                         |
|-------------------|----------------------|-----------------------------|
| max speed         | 100m/min<br>328'/min | 80m/min<br>262'/min         |
| max reel diameter | 380mm<br>14.96"      | 380mm<br>14.96"<br>max 15kg |