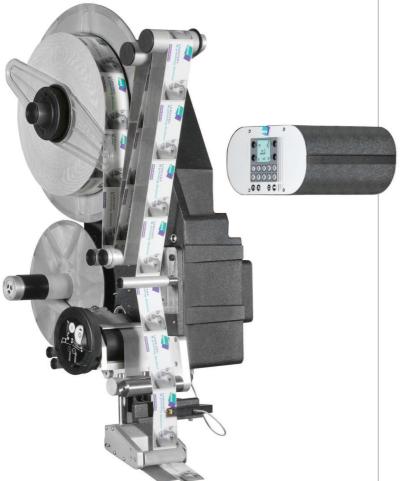

## LABELING AND IDENTIFICATION SYSTEMS

The Wind is a high performance labeler for applications requiring high speed, frequency and precision.

available in the versions for reel with liner of 80mm / 3.15" or 240mm / 9.45" maximum width
built on a solid aluminium alloy casting. A safe and most robust machine, designed to last over time

• little footprint on the production line thanks to its "vertical" development

• large diameter reel housing for very long duration

• expansion rewinder mandrel

independent motorized rewinder

• Advanced control unit, which is independent and can be located wherever most practical for the operator (cables lenght: 3 metres / 9.84 feet)

| WIND              | 80                   | 240                         |
|-------------------|----------------------|-----------------------------|
| max speed         | 100m/min<br>328'/min | 80m/min<br>262'/min         |
| max reel diameter | 380mm<br>14.96"      | 380mm<br>14.96"<br>max 15kg |