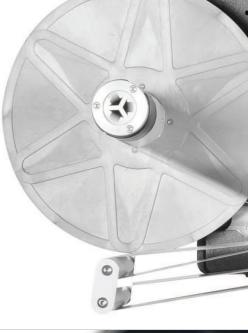

Peelers

HIGH PRECISION RIGID

SPRING ARTICULATED

AIR JET

MINI EASY JET

In the rewinder, the variable diameter mandrel facilitates removal of the silicon liner. The mandrel is usually expanded so that the operator does not have to carry out any operation and cannot forget to enable it The label reel housing employs a special polymer disk, hardened with fiberglass, to adequately support the heaviest reels even in the case of a labeler positioned horizontally

To reduce friction, the rewinder disk rotates along with the one way mandrel

The rotating disks have no holes or dangerous openings

The advance "approaching end of reel" alarm warns the operators so they can get ready for the replacement.