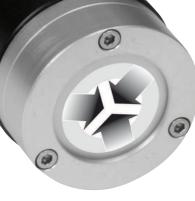

Peelers

HIGH PRECISION RIGID

SPRING ARTICULATED

AIR JET

MINI EASY JET

In the rewinder, the variable diameter mandrel facilitates removal of the silicon liner. The mandrel is usually expanded so that the operator does not have to carry out any operation and cannot forget to enable it The label reel housing employs a special polymer disk, hardened with fiberglass, to adequately support the heaviest reels even in the case of a labeler positioned horizontally

To reduce friction, the rewinder disk rotates along with the one way mandrel

The rotating disks have no holes or dangerous openings

The advance "approaching end of reel" alarm warns the operators so they can get ready for the replacement.